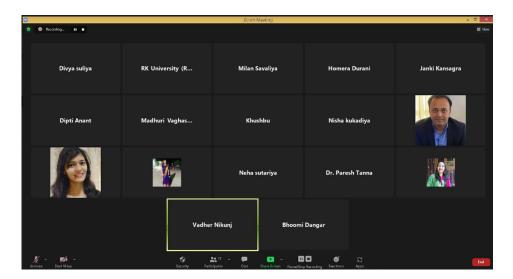

### **B. Glimpse of sessions**

## **C.** List of Participants

|       |       | G. LIST OF FARTICIPARTS |           |                   |  |
|-------|-------|-------------------------|-----------|-------------------|--|
| Sr No | Title | First name              | Last name | School/Department |  |
| 1     | Mr.   | Milan                   | Savaliya  | FOT               |  |
| 2     | Ms.   | Janki                   | Kansagra  | FOT               |  |
| 3     | Mr.   | Paresh                  | Tanna     | FOT               |  |
| 4     | Ms.   | Sweta                   | Patel     | FOT               |  |
| 5     | Mr.   | Jasmin                  | Jasani    | FOT               |  |
| 6     | Ms.   | Shivangi                | Patel     | FOT               |  |
| 7     | Mr.   | Jigar                   | Dave      | FOT               |  |
| 8     | Ms.   | Divya                   | Suliya    | FOT               |  |
| 9     | Ms.   | Tanvi                   | Trivedi   | FOT               |  |
| 10    | Mr.   | Nikunj                  | Vadher    | FOT               |  |
| 11    | Ms.   | Alpa                    | Makwana   | FOT               |  |
| 12    | Mr.   | Kishankumar             | Ganatra   | FOT               |  |
| 13    | Ms.   | Chhaya                  | Patel     | FOT               |  |
| 14    | Ms.   | Neha                    | Chauhan   | FOT               |  |
| 15    | Ms.   | Jatin                   | Agravat   | FOT               |  |
| 16    | Ms.   | Bhoomi                  | Dangar    | FOT               |  |
| 17    | Ms.   | Khushbu                 | Vaishnav  | FOT               |  |
| 18    | Ms.   | Nisha                   | Kukadiya  | FOT               |  |
| 19    | Ms.   | Dipti                   | Anant     | FOT               |  |
| 20    | Mr.   | Parvez                  | Belim     | FOT               |  |
| 21    | Ms.   | Madhuri                 | Vaghasana | FOT               |  |
| 22    | Ms.   | Homera                  | Durani    | FOT               |  |
| 23    | Mr.   | Manish                  | Vankani   | FOT               |  |
| 24    | Ms.   | Vishva                  | Nariya    | FOT               |  |
| 25    | Ms.   | Neha                    | Sutariya  | FOT               |  |